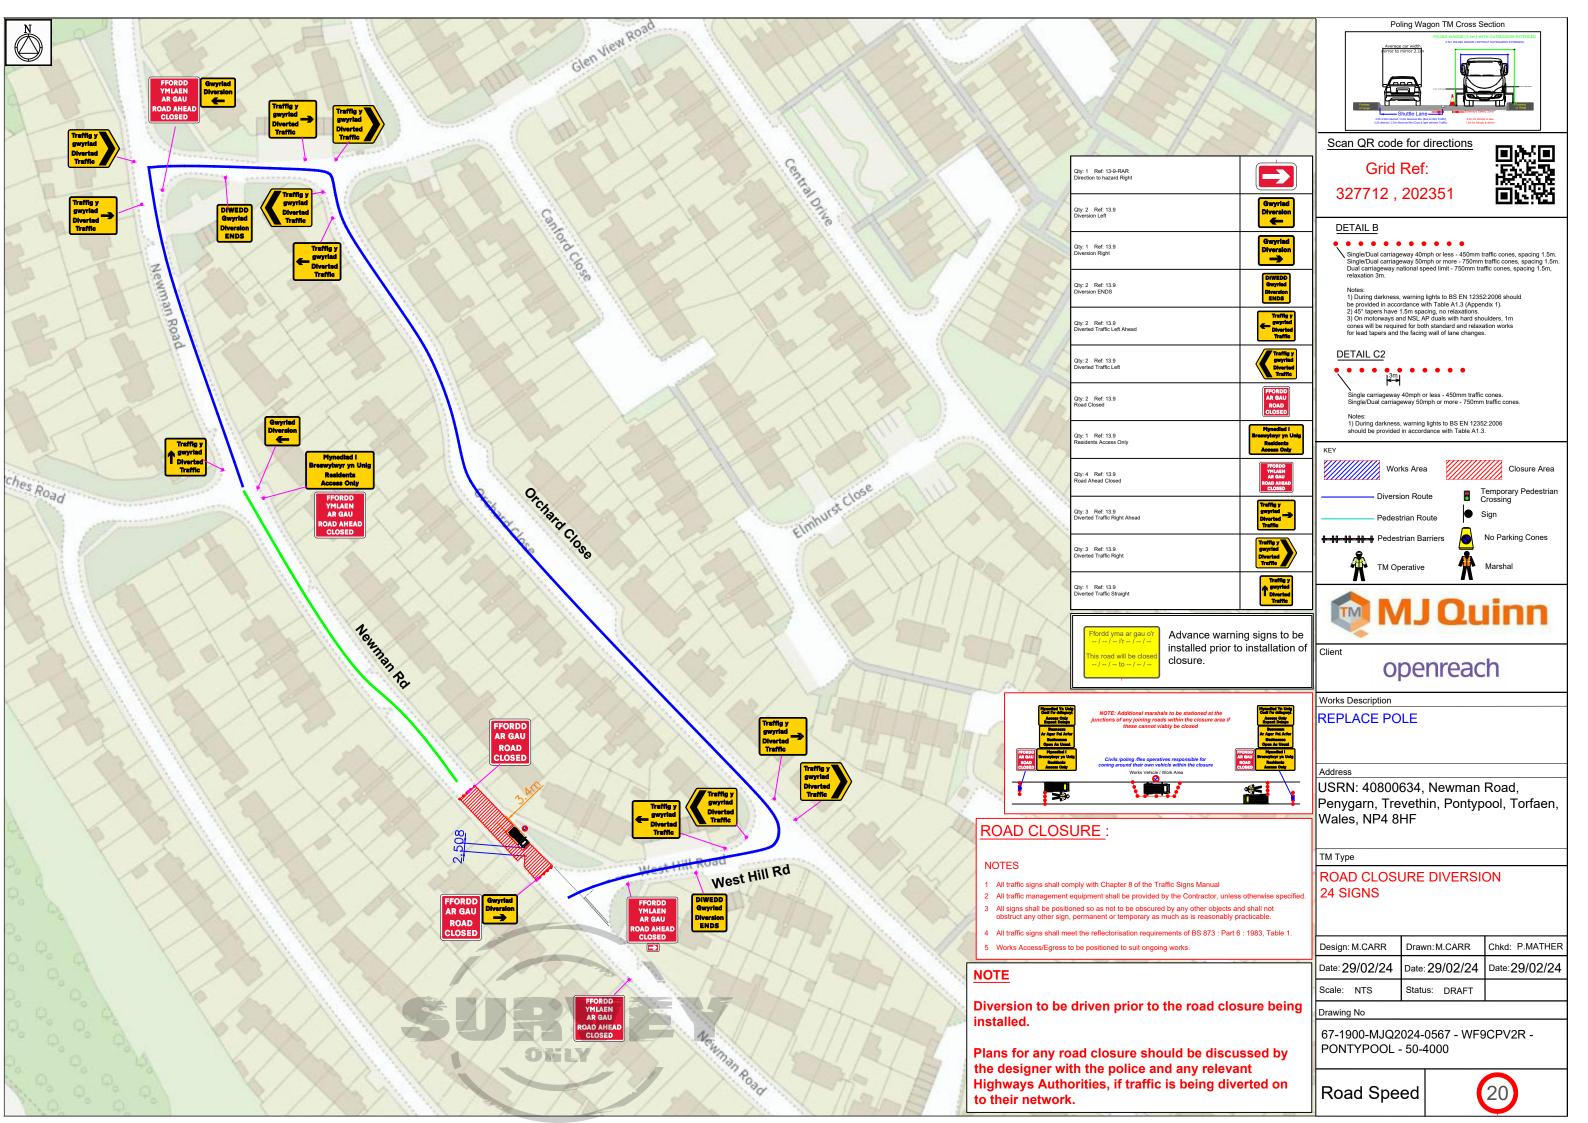

Mae'r llwybr amgen ar hyd West Hill Road, Orchard Close, Glen View Road ac i'r gwrthwyneb. (Cedwir mynediad i drigolion a'r gwasanaethau argyfwng cyn belled ag y bo modd yn rhesymol).

Mae'r gwaharddiad yn ofynnol am fod gwaith yn cael ei wneud, neu ar fin cael ei wneud, ar yr heol, neu ger yr heol, i adnewyddu polyn pren.

The alternative route is along West Hill Road, Orchard Close, Glen View Road and viceversa. (Access for residents and emergency services will be maintained as far as is reasonably practicable).

The prohibition is necessary because works are being or are proposed to be executed on or near the road to renew a wooden pole.